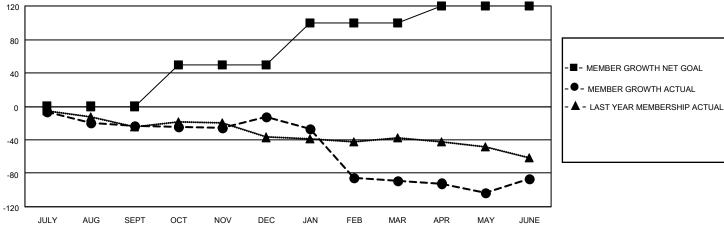

### GOALS AND ACTUAL MEMBERS CUMULATIVE

| DROPPED CLUBS: 3           |     | 16 CLUBS OF 41 ADDED 1 OR MORE | GENDER DISTRIBUTION             |              |      |  |  |  |  |  |  |
|----------------------------|-----|--------------------------------|---------------------------------|--------------|------|--|--|--|--|--|--|
|                            |     | NEW MEMBERS                    | MALE                            | 596 (64.43%) |      |  |  |  |  |  |  |
|                            |     |                                | FEMALE                          | 329 (35.57%) |      |  |  |  |  |  |  |
| DROPPED MEMBERS            |     |                                |                                 |              |      |  |  |  |  |  |  |
| DECEASED                   | 21  | CLICK HERE FOR CUMULATIVE      | TOTAL FAMILY UNIT MEMBERS       |              | 265  |  |  |  |  |  |  |
| CLUB CANCELLED 59 OTHER 87 |     | MEMBERSHIP DATA                |                                 |              | 40.4 |  |  |  |  |  |  |
|                            |     |                                | FAMILY MEMBERS PAYING HALF DUES |              | 134  |  |  |  |  |  |  |
| TOTAL                      | 167 |                                | DOLG                            |              |      |  |  |  |  |  |  |